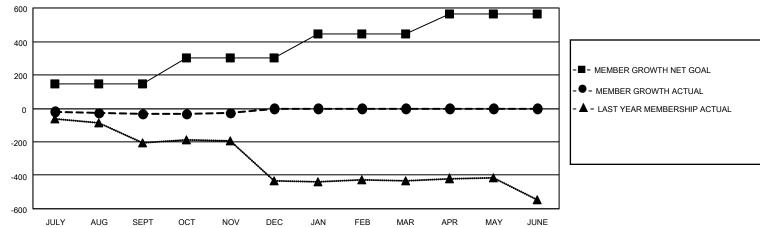

## **GMT MONTHLY MEMBERSHIP PROGRESS REPORT**

Multiple District 11

Results as of: 11/30/2024

**LOCATION: MICHIGAN** 

| GMT: OPEN     |               |             |               |                       |                       |                         | GMT CA 1                                           |  |
|---------------|---------------|-------------|---------------|-----------------------|-----------------------|-------------------------|----------------------------------------------------|--|
| Clubs         |               |             |               | Members               |                       |                         |                                                    |  |
|               | RESULTS FOR   | R 2024-2025 |               | RESULTS FOR 2024-2025 |                       |                         |                                                    |  |
| QUARTER       | NEW CLUB GOAL | NEW CLUBS   | DROPPED CLUBS | QUARTER MEMB          | ER GROWTH NET<br>GOAL | MEMBER GROWTH<br>ACTUAL | DROPPED<br>MEMBERS ACTUAI<br>(including transfers) |  |
| JULY/AUG/SEPT | 1             | 0           | 1             | JULY/AUG/SEPT         | 144                   | 185                     | 202                                                |  |
| OCT/NOV/DEC   | 4             | 0           | 0             | OCT/NOV/DEC           | 156                   | 156                     | 122                                                |  |
| JAN/FEB/MAR   | 0             | 0           | 0             | JAN/FEB/MAR           | 143                   | 0                       | 0                                                  |  |
| APR/MAY/JUNE  | 4             | 0           | 0             | APR/MAY/JUNE          | 119                   | 0                       | 0                                                  |  |

## GOALS AND ACTUAL MEMBERS CUMULATIVE

| DROPPED CLUBS: 1     |     | 120 CLUBS OF 334 ADDED 1 OR MORE | GENDER DISTRIBUTION             |                |   |
|----------------------|-----|----------------------------------|---------------------------------|----------------|---|
|                      |     | NEW MEMBERS                      | MALE                            | 5,540 (63.72%) |   |
|                      |     |                                  | FEMALE                          | 3,154 (36.28%) |   |
| DROPPED MEMBERS      |     |                                  |                                 |                |   |
| DECEASED             | 74  | CLICK HERE FOR CUMULATIVE        | TOTAL FAMILY UNIT MEMBERS       |                | 0 |
| CLUB CANCELLED 1 247 |     | MEMBERSHIP DATA                  |                                 |                |   |
|                      |     |                                  | FAMILY MEMBERS PAYING HALF DUES |                |   |
| TOTAL                | 322 |                                  | 5020                            |                |   |