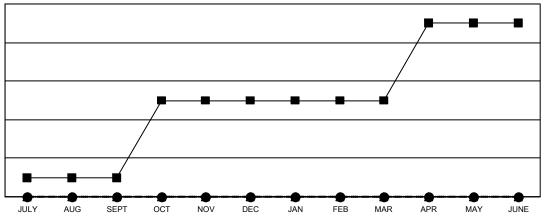

## GOALS AND ACTUAL NEW CLUBS CUMULATIVE

■- CURRENT YEAR GOALS FOR NEW CLUBS

- ● - CURRENT YEAR ACTUAL NEW CLUBS

- ▲ - LAST YEAR ACTUAL NEW CLUBS